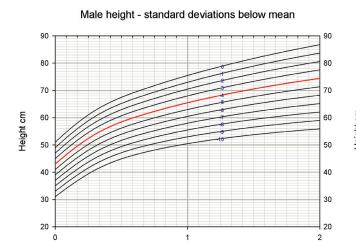

## Female HC- standard deviations below mean

Male HC- standard deviations below mean

Female HC- standard deviations below mean

Male height - standard deviations below mean

Age (years)

Female height - standard deviations below mean