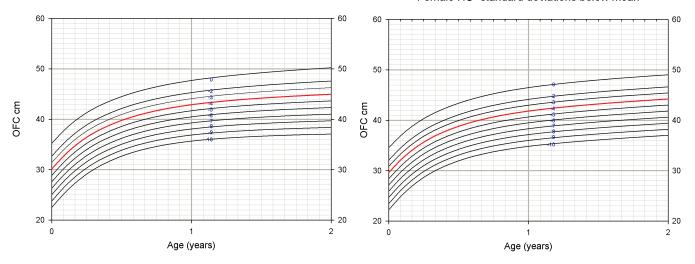

## Female HC- standard deviations below mean

Male HC- standard deviations below mean

Female HC- standard deviations below mean

Male height - standard deviations below mean

Age (years)

Female height - standard deviations below mean