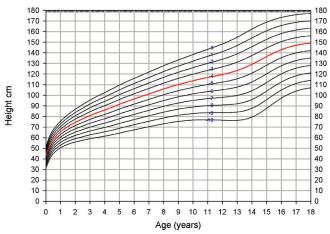

## Female HC- standard deviations below mean

Male HC- standard deviations below mean

Female HC- standard deviations below mean

Male height - standard deviations below mean

Age (years)

Female height - standard deviations below mean