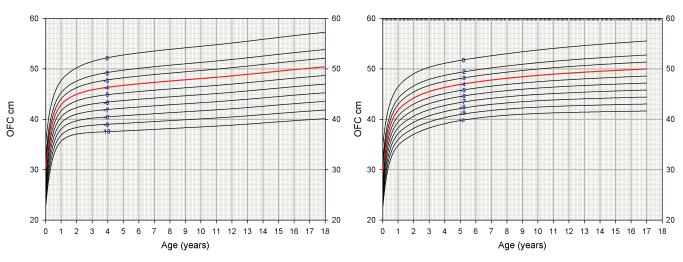

## Female HC- standard deviations below mean

Male HC- standard deviations below mean

Female HC- standard deviations below mean

Male height - standard deviations below mean

Age (years)

Female height - standard deviations below mean