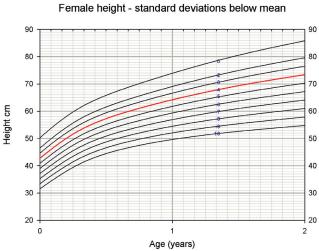

## Female HC- standard deviations below mean

Male HC- standard deviations below mean

Female HC- standard deviations below mean

Male height - standard deviations below mean

Age (years)

Female height - standard deviations below mean