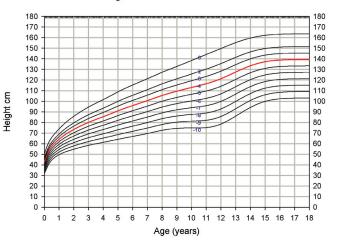

## Female HC- standard deviations below mean

Male HC- standard deviations below mean

Female HC- standard deviations below mean

Male height - standard deviations below mean

Age (years)

Female height - standard deviations below mean